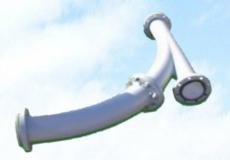

**Elbow Pipe with Ceramic Liner** 

Installed Elbow Pipe with Ceramic Liner

**Elbow Pipe with Ceramic Liner Drawing** 

| Designation |        | Α       | В     | R    |
|-------------|--------|---------|-------|------|
| 65          | 2 1/2" | Ø 76.3  | Ø 66  | 1000 |
| 80          | 3"     | Ø 89.1  | Ø 76  | 1000 |
| 90          | 3 1/2" | Ø 101.6 | Ø 90  | 1000 |
| 100         | 4"     | Ø 114.3 | Ø 102 | 1000 |
| 125         | 5"     | Ø 139.8 | Ø 127 | 1000 |
| 150         | 6"     | Ø165.2  | Ø 156 | 1000 |