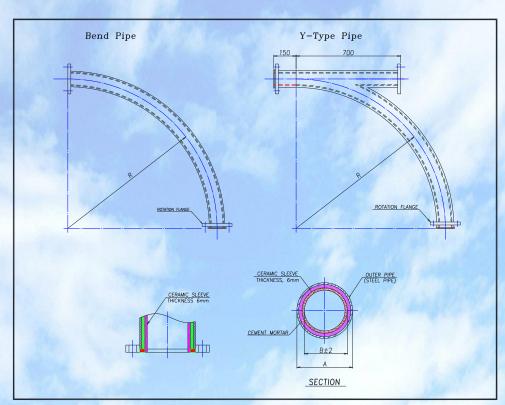

**Elbow Pipe with Ceramic Liner** 

Installed Elbow Pipe with Ceramic Liner

**Elbow Pipe with Ceramic Liner Drawing** 

| Designation |        | Α       | В     | R    |
|-------------|--------|---------|-------|------|
| 65          | 2 1/2" | Ø 76.3  | Ø 66  | 1000 |
| 80          | 3"     | Ø 89.1  | Ø 76  | 1000 |
| 90          | 3 1/2" | Ø 101.6 | Ø 90  | 1000 |
| 100         | 4"     | Ø 114.3 | Ø 102 | 1000 |
| 125         | 5"     | Ø 139.8 | Ø 127 | 1000 |
| 150         | 6"     | Ø165.2  | Ø 156 | 1000 |

**Elbow Pipe with Ceramic Liner Specification** 