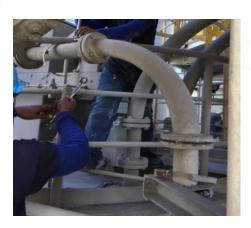

**Elbow Pipe with Ceramic Liner** 

Installed Elbow Pipe with Ceramic Liner

**Elbow Pipe with Ceramic Liner Drawing** 

| Designation |        | Α       | В     | R    |
|-------------|--------|---------|-------|------|
| 65          | 2 1/2" | Ø 76.3  | Ø 66  | 1000 |
| 80          | 3"     | Ø 89.1  | Ø 76  | 1000 |
| 90          | 3 1/2" | Ø 101.6 | Ø 90  | 1000 |
| 100         | 4"     | Ø 114.3 | Ø 102 | 1000 |
| 125         | 5"     | Ø 139.8 | Ø 127 | 1000 |
| 150         | 6"     | Ø165.2  | Ø 156 | 1000 |